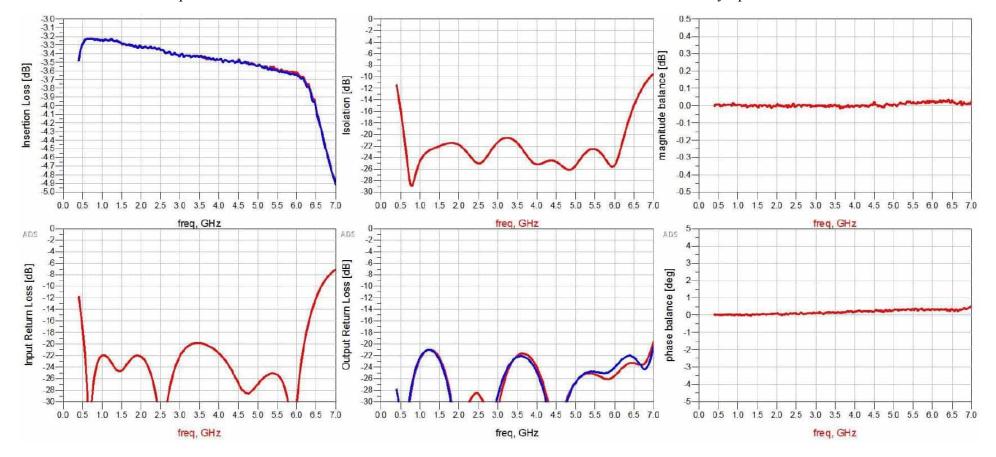

# Measurements - RF Combiners - Before Layout Mod's Implemented

Ten 2-Way Surface Mount RF Splitters Were Measured. These devices are the earlier BBTLine devices (before layout modifications pushed the high corner frequencies up to 7 GHz).

It is interesting to compare the performance of these earlier 2-Way RF Power Dividers with the performance of the latest BBTLine 2-Way RF Combiners.

S-Parameter data is plotted below.

S-Parameter measurements includes Insertion Loss, Input Return Loss, Output Return Loss, Isolation, Amplitude Balance, and Phase Balance.