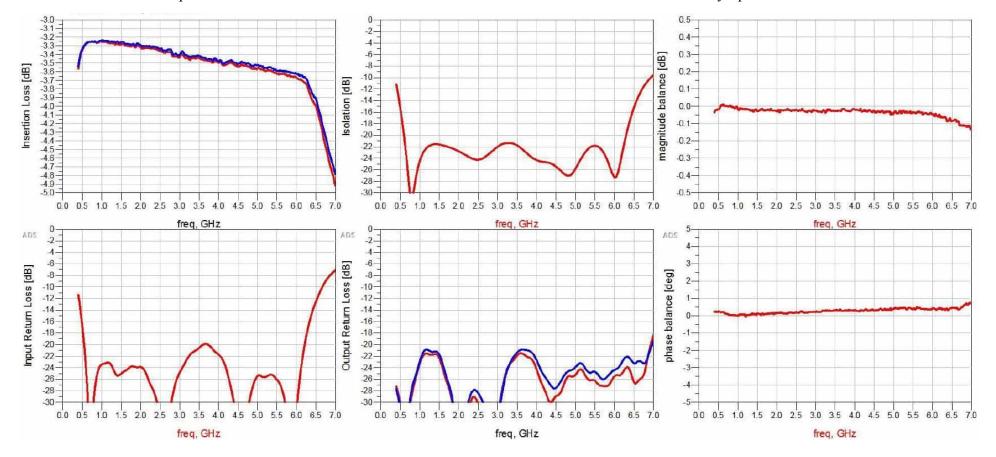

# Measurements - RF Combiners - Before Layout Mod's Implemented

Ten 2-Way Surface Mount RF Splitters Were Measured. These devices are the earlier BBTLine devices (before layout modifications pushed the high corner frequencies up to 7 GHz).

It is interesting to compare the performance of these earlier 2-Way RF Power Dividers with the performance of the latest BBTLine 2-Way RF Combiners.

S-Parameter data is plotted below.

S-Parameter measurements includes Insertion Loss, Input Return Loss, Output Return Loss, Isolation, Amplitude Balance, and Phase Balance.