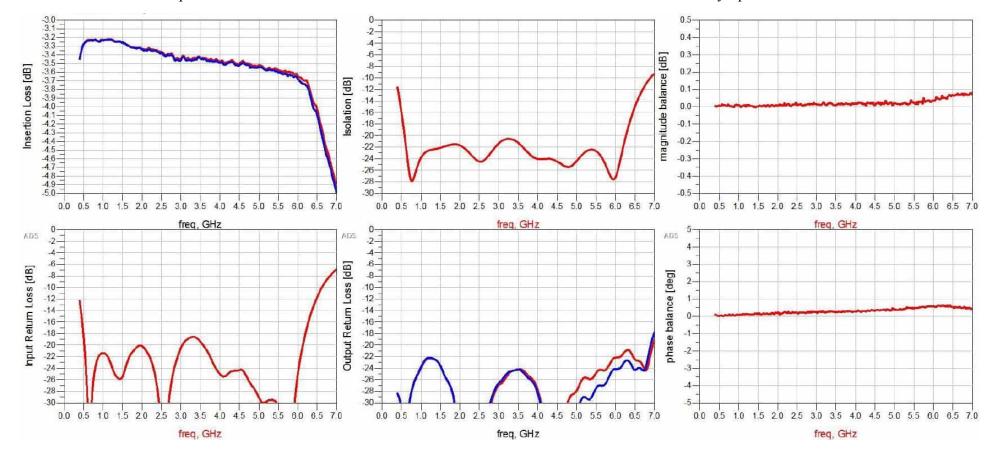

It is interesting to compare the performance of these earlier 2-Way RF Power Dividers with the performance of the latest BBTLine 2-Way RF Combiners.

S-Parameter data is plotted below.

S-Parameter measurements includes Insertion Loss, Input Return Loss, Output Return Loss, Isolation, Amplitude Balance, and Phase Balance.