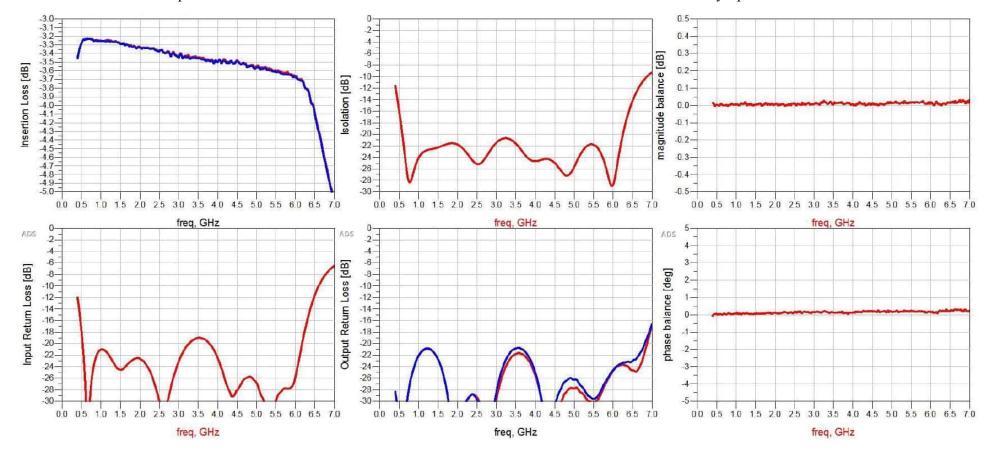

# **BBTLine's 2-Way RF Combiner** Measurements

# Measurements - RF Combiners - Before Layout Mod's Implemented

Ten 2-Way Surface Mount RF Splitters Were Measured. These devices are the earlier BBTLine devices (before layout modifications pushed the high corner frequencies up to 7 GHz).

It is interesting to compare the performance of these earlier 2-Way RF Power Dividers with the performance of the latest BBTLine 2-Way RF Combiners.

S-Parameter data is plotted below.

S-Parameter measurements includes Insertion Loss, Input Return Loss, Output Return Loss, Isolation, Amplitude Balance, and Phase Balance.