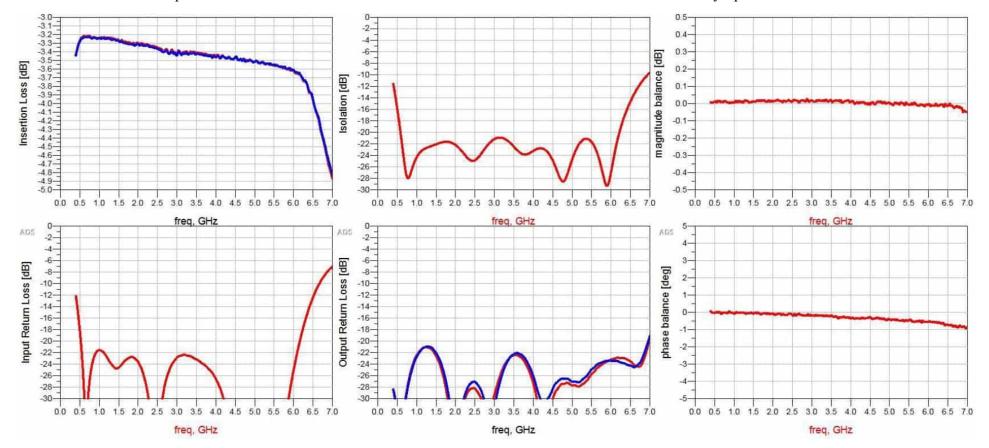

# **BBTLine's 2-Way RF Combiner** Measurements

# Measurements - RF Combiners - Before Layout Mod's Implemented

Ten 2-Way Surface Mount RF Splitters Were Measured. These devices are the earlier BBTLine devices (before layout modifications pushed the high corner frequencies up to 7 GHz).

It is interesting to compare the performance of these earlier 2-Way RF Power Dividers with the performance of the latest BBTLine 2-Way RF Combiners.

S-Parameter data is plotted below.

S-Parameter measurements includes Insertion Loss, Input Return Loss, Output Return Loss, Isolation, Amplitude Balance, and Phase Balance.