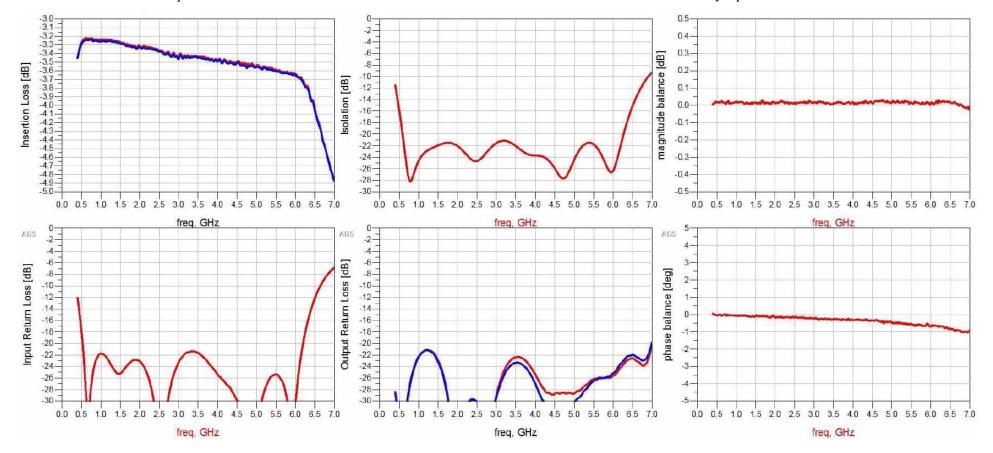

# **BBTLine's 2-Way RF Combiner** Measurements

# Measurements - RF Combiners - Before Layout Mod's Implemented

Ten 2-Way Surface Mount RF Splitters Were Measured. These devices are the earlier BBTLine devices (before layout modifications pushed the high corner frequencies up to 7 GHz).

It is interesting to compare the performance of these earlier 2-Way RF Power Dividers with the performance of the latest BBTLine 2-Way RF Combiners.

S-Parameter data is plotted below.

S-Parameter measurements includes Insertion Loss, Input Return Loss, Output Return Loss, Isolation, Amplitude Balance, and Phase Balance.