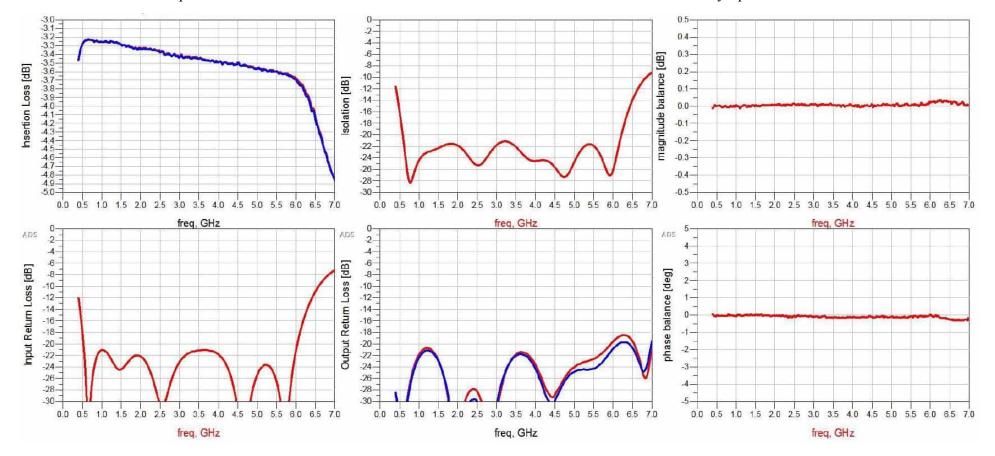

# Measurements - RF Combiners - Before Layout Mod's Implemented

Ten 2-Way Surface Mount RF Splitters Were Measured. These devices are the earlier BBTLine devices (before layout modifications pushed the high corner frequencies up to 7 GHz).

It is interesting to compare the performance of these earlier 2-Way RF Power Dividers with the performance of the latest BBTLine 2-Way RF Combiners.

S-Parameter data is plotted below.

S-Parameter measurements includes Insertion Loss, Input Return Loss, Output Return Loss, Isolation, Amplitude Balance, and Phase Balance.