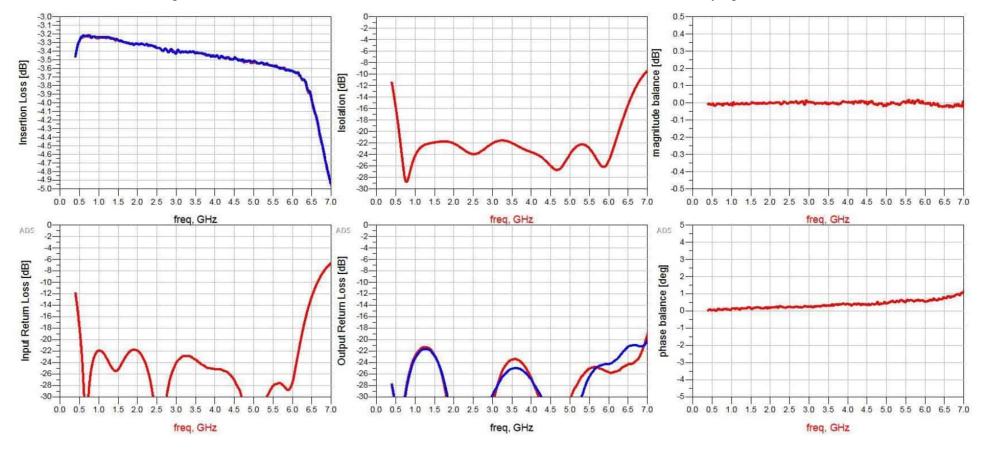

# **BBTLine's 2-Way RF Combiner** Measurements

# Measurements - RF Combiners - Before Layout Mod's Implemented

Ten 2-Way Surface Mount RF Splitters Were Measured. These devices are the earlier BBTLine devices (before layout modifications pushed the high corner frequencies up to 7 GHz).

It is interesting to compare the performance of these earlier 2-Way RF Power Dividers with the performance of the latest BBTLine 2-Way RF Combiners.

S-Parameter data is plotted below.

S-Parameter measurements includes Insertion Loss, Input Return Loss, Output Return Loss, Isolation, Amplitude Balance, and Phase Balance.