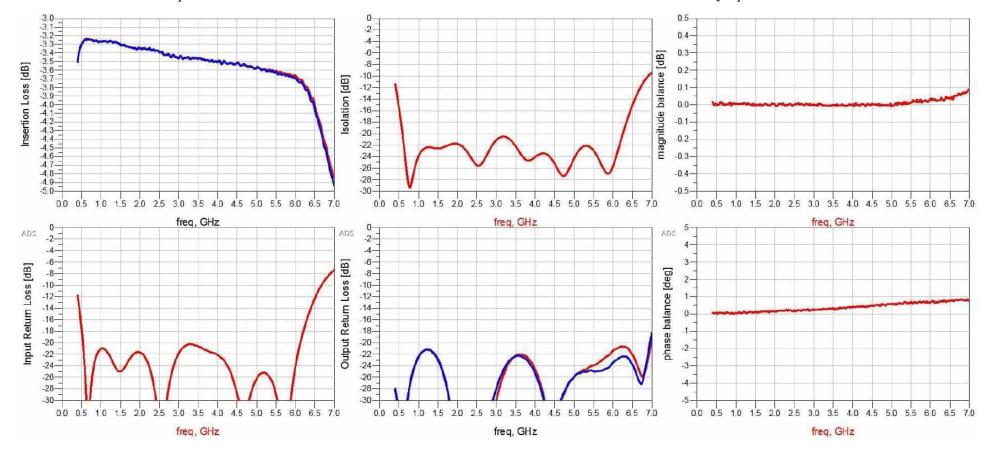

# Measurements - RF Combiners - Before Layout Mod's Implemented

Ten 2-Way Surface Mount RF Splitters Were Measured. These devices are the earlier BBTLine devices (before layout modifications pushed the high corner frequencies up to 7 GHz).

It is interesting to compare the performance of these earlier 2-Way RF Power Dividers with the performance of the latest BBTLine 2-Way RF Combiners.

S-Parameter data is plotted below.

S-Parameter measurements includes Insertion Loss, Input Return Loss, Output Return Loss, Isolation, Amplitude Balance, and Phase Balance.