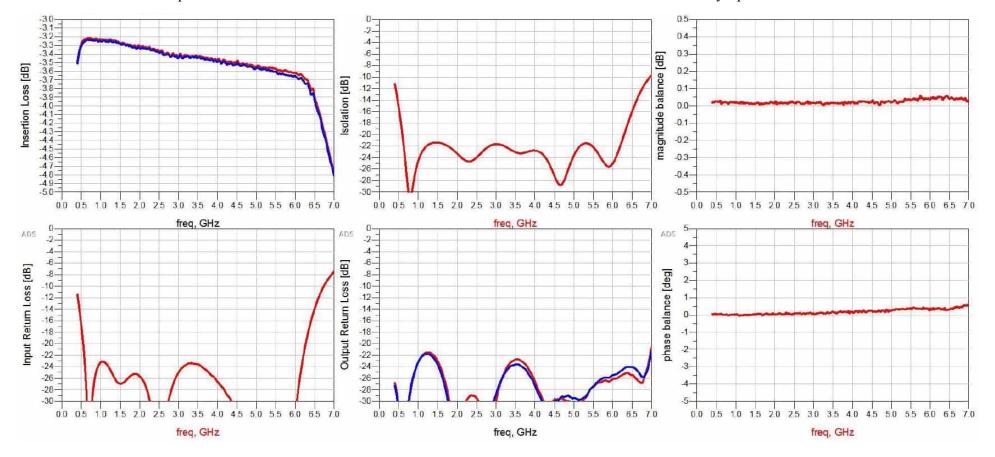

# Measurements - RF Combiners - Before Layout Mod's Implemented

Ten 2-Way Surface Mount RF Splitters Were Measured. These devices are the earlier BBTLine devices (before layout modifications pushed the high corner frequencies up to 7 GHz).

It is interesting to compare the performance of these earlier 2-Way RF Power Dividers with the performance of the latest BBTLine 2-Way RF Combiners.

S-Parameter data is plotted below.

S-Parameter measurements includes Insertion Loss, Input Return Loss, Output Return Loss, Isolation, Amplitude Balance, and Phase Balance.